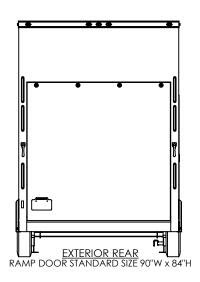

# NAME DATE DRAWN NjM 8/6/21 CHECKED ENG APPR.

ALL DIMENSIONS ARE IN INCHES AND ARE NOMINAL. DIMENSIONS ON ACTUAL TRAILER MAY VARY FROM WHAT IS SHOWN ON PRINT BASED ON ACTUAL FRAMING AND TRAILER STRUCTURE. UNLESS NOTED AS CRITICAL

### TEMPLATE WBGSA8.5x34TTA INTERIOR SIDES

T:\SolidWorks CAD\Work Standards\Grid Prints\BGSA\