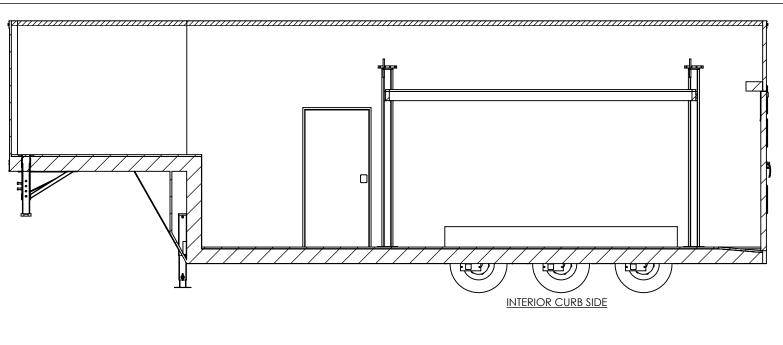

# NAME DATE DRAWN NjM 8/6/21 CHECKED ENG APPR.

ALL DIMENSIONS ARE IN INCHES AND ARE NOMINAL. DIMENSIONS ON ACTUAL TRAILER MAY VARY FROM WHAT IS SHOWN ON PRINT BASED ON ACTUAL FRAMING AND TRAILER STRUCTURE. UNLESS NOTED AS CRITICAL

### TEMPLATE WBGSA8.5x34TTA INTERIOR SIDES

T:\SolidWorks CAD\Work Standards\Grid Prints\BGSA\