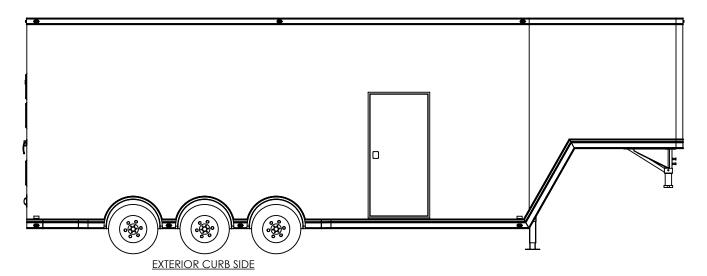

|           | NAME | DATE   |   |
|-----------|------|--------|---|
| DRAWN     | NjM  | 8/6/21 | r |
| CHECKED   |      |        |   |
| ENG APPR. |      |        |   |

ALL DIMENSIONS ARE IN INCHES AND ARE NOMINAL. DIMENSIONS ON ACTUAL TRAILER MAY VARY FROM WHAT IS SHOWN ON PRINT BASED ON ACTUAL FRAMING AND TRAILER STRUCTURE. UNLESS NOTED AS CRITICAL

## TEMPLATE

WBGSA8.5x34TTA EXTERIOR SIDES

 DWG. NO.
 REV.

 WBGSA8.5 TTA Trailer Assembly
 A

 SCALE: 1:60
 SHEET 4 OF 4