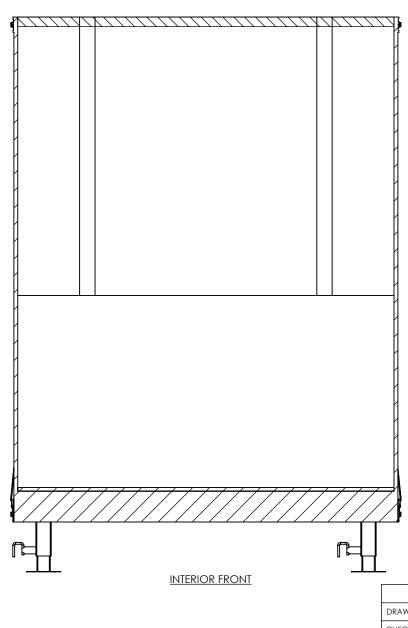

# NAME DATE DRAWN NjM 8/6/21 CHECKED ENG APPR.

ALL DIMENSIONS ARE IN INCHES AND ARE NOMINAL. DIMENSIONS ON ACTUAL TRAILER MAY VARY FROM WHAT IS SHOWN ON PRINT BASED ON ACTUAL FRAMING AND TRAILER STRUCTURE. UNLESS NOTED AS CRITICAL

### TEMPLATE WBGSA8.5x34TTA INTERIOR FRONT

inTech Trailers

 DWG. NO.
 REV.

 WBGSA8.5 TTA Trailer Assembly
 A

 SCALE: 1:25
 SHEET 3 OF 4