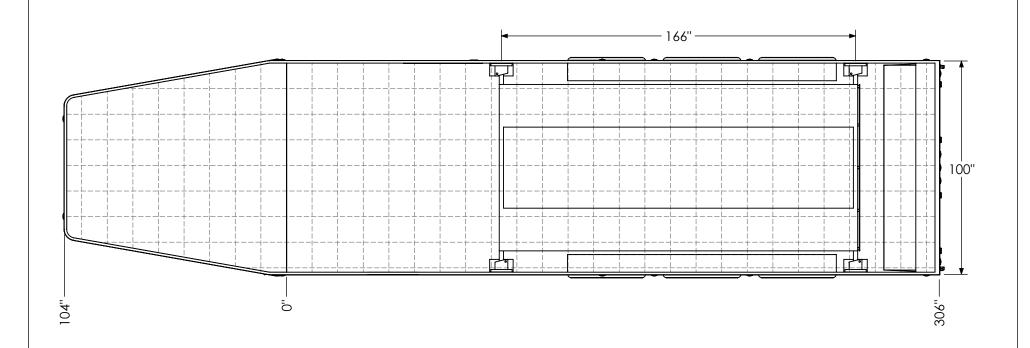

**TEMPLATE** WBG\$A8.5x34TTA FLOORPLAN

inTech Trailers

THE INFORMATION CONTAINED IN THIS DRAWING IS THE SOLE PROPERTY OF INTECH TRAILERS. ANY REPRODUCTION IN PART OR AS A WHOLE WITHOUT THE WRITTEN PERMISSION OF INTECH TRAILERS IS PROHIBITED.

PROPRIETARY AND CONFIDENTIAL

REV. DWG. NO. Α WBG\$A8.5 TTA Trailer Assembly SCALE: 1:45 SHEET 1 OF 4

GRID = 12" x 12"

T:\SolidWorks CAD\Work Standards\Grid Prints\BGSA\

STANDARD:

- INTERIOR HEIGHT - 120"

- ENTRANCE DOOR - 36"