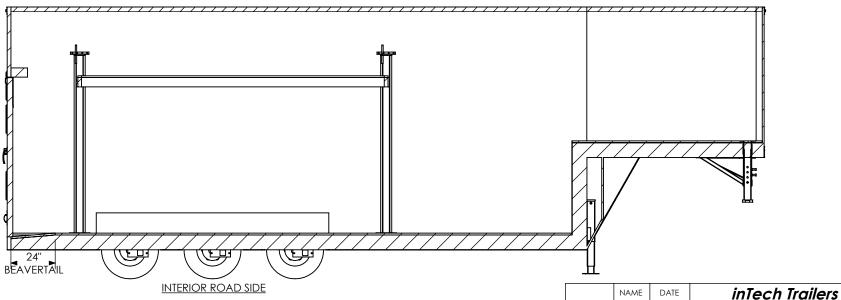

# NAME DATE DRAWN NjM 8/6/21 CHECKED ENG APPR.

ALL DIMENSIONS ARE IN INCHES AND ARE NOMINAL. DIMENSIONS ON ACTUAL TRAILER MAY VARY FROM WHAT IS SHOWN ON PRINT BASED ON ACTUAL FRAMING AND TRAILER STRUCTURE. UNLESS NOTED AS CRITICAL

### TEMPLATE WBGSA8.5x34TTA INTERIOR SIDES

T:\SolidWorks CAD\Work Standards\Grid Prints\BGSA\