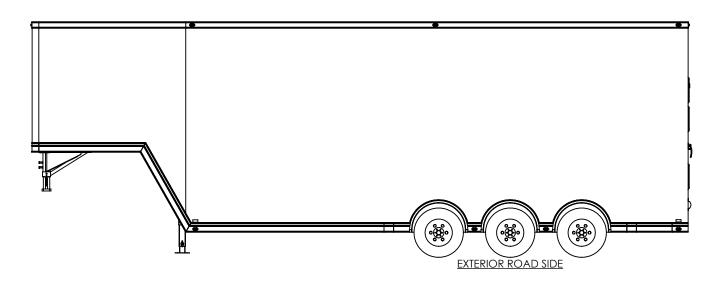

|           | NAME | DATE   |   |
|-----------|------|--------|---|
| DRAWN     | NjM  | 8/6/21 | r |
| CHECKED   |      |        |   |
| ENG APPR. |      |        |   |

ALL DIMENSIONS ARE IN INCHES AND ARE NOMINAL. DIMENSIONS ON ACTUAL TRAILER MAY VARY FROM WHAT IS SHOWN ON PRINT BASED ON ACTUAL FRAMING AND TRAILER STRUCTURE. UNLESS NOTED AS CRITICAL

## TEMPLATE

WBGSA8.5x34TTA EXTERIOR SIDES

 DWG. NO.
 REV.

 WBGSA8.5 TTA Trailer Assembly
 A

 SCALE: 1:60
 SHEET 4 OF 4