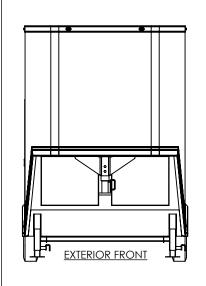

# NAME DATE DRAWN NjM 8/6/21 CHECKED ENG APPR.

ALL DIMENSIONS ARE IN INCHES AND ARE NOMINAL. DIMENSIONS ON ACTUAL TRAILER MAY VARY FROM WHAT IS SHOWN ON PRINT BASED ON ACTUAL FRAMING AND TRAILER STRUCTURE. UNLESS NOTED AS CRITICAL

### TEMPLATE WBGSA8.5x34TTA INTERIOR FRONT

inTech Trailers

 DWG. NO.
 REV.

 WBGSA8.5 TTA Trailer Assembly
 A

 SCALE: 1:25
 SHEET 3 OF 4